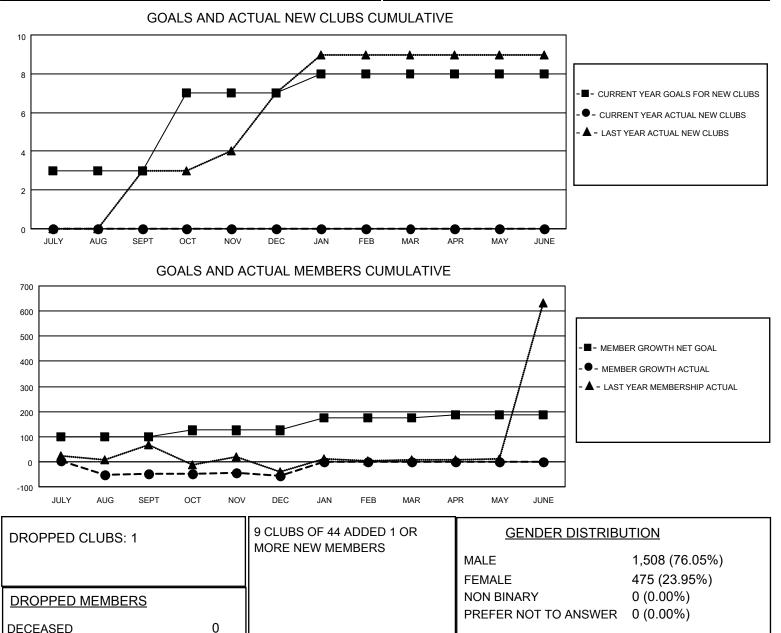

## LOCATION REP OF BANGLADESH

District 315A3

Results as of: 12/31/2022

| Clubs                 |               |           |               | Members               |                          |                         |                                                    |
|-----------------------|---------------|-----------|---------------|-----------------------|--------------------------|-------------------------|----------------------------------------------------|
| RESULTS FOR 2022-2023 |               |           |               | RESULTS FOR 2022-2023 |                          |                         |                                                    |
| QUARTER               | NEW CLUB GOAL | NEW CLUBS | DROPPED CLUBS | QUARTER ME            | EMBER GROWTH NET<br>GOAL | MEMBER GROWTH<br>ACTUAL | DROPPED<br>MEMBERS ACTUAL<br>(including transfers) |
| JULY/AUG/SEPT         | 3             | 0         | 1             | JULY/AUG/SEPT         | 100                      | 49                      | 63                                                 |
| OCT/NOV/DEC           | 4             | 0         | 0             | OCT/NOV/DEC           | 25                       | 6                       | 14                                                 |
| JAN/FEB/MAR           | 1             | 0         | 0             | JAN/FEB/MAR           | 50                       | 0                       | 0                                                  |
| APR/MAY/JUNE          | 0             | 0         | 0             | APR/MAY/JUNE          | 10                       | 0                       | 0                                                  |

CLICK HERE FOR CUMULATIVE

MEMBERSHIP DATA

58

19

77

CLUB CANCELLED

OTHER

TOTAL